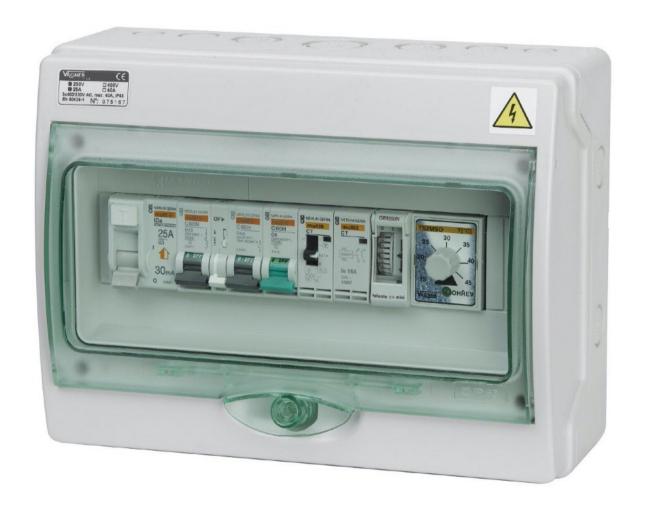

#### **ELECTRICAL WIRING**

| POOL EQUIPMENT                                                                            | SUPPLY CABEL                                                 | CIRCUIT BRAKER FOR THE SUPPLY<br>CABEL | MAIN CIRCUIT BREAKER |
|-------------------------------------------------------------------------------------------|--------------------------------------------------------------|----------------------------------------|----------------------|
| Filtration 230V max. 1,00kW + heat pump 230V max.15,00kW                                  | CYKY 3 J x 4 + CY 6ZŽ +<br>residual circuit breaker 30 mA.   | 20A/1/B                                | 25A/3/B              |
| Filtration 230V max. 1,00kW + heat pump 230V max. 15,00kW + swim jet 70m3/380V max. 2.2kW | CYKY 5 J x 6 + CY 6ZŽ - +<br>residual circuit breaker 30 mA. | 25A/3/B                                | 32A/3/B              |

If your main house circuit breaker is 25A / 3 / B or lower, we do not recommend this installation.

The base plate must be reinforced with steel rod nets with a thickness of at least 6 mm. It is necessary to ground the steel reinforcement with grounding strip FeZN 30x4 with lead to main protective busbar.