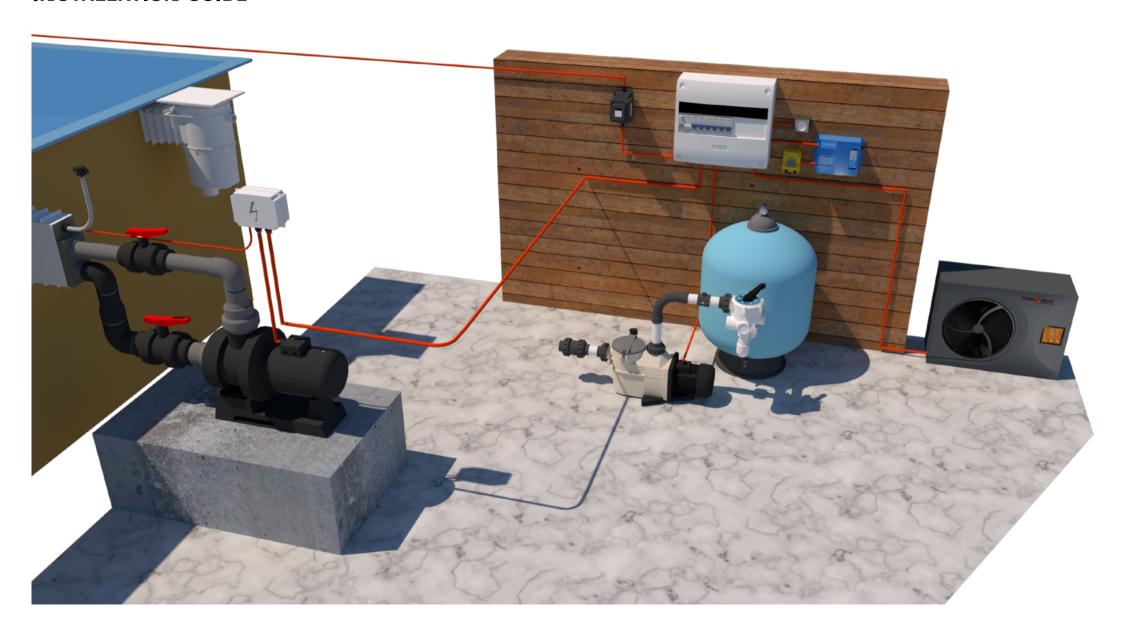

### **POOL ACCESSORIES CABELS**

### **INSTALLATIONG GUIDE**

### **ELECTRICAL WIRING**

| POOL ACCESSORIES                                                                                                 | SUPPLY CABEL                                                                                                               | CIRCUIT BREAKER IN POOL CIRCUIT BREAKER                                      |
|------------------------------------------------------------------------------------------------------------------|----------------------------------------------------------------------------------------------------------------------------|------------------------------------------------------------------------------|
| Pool filtration with salt water treatment (Cable from the pump and from the chlorinator goes to circuit breaker) | CYKY 3 J x 1,5                                                                                                             | 6A/1/C                                                                       |
| Swim jet                                                                                                         | CYSY 5 J X 2,5 - from the pump to the pneumatic switch  CYKY 5 J x 2,5 - from the pneumatic switch to pool circuit breaker | 10A/3/C                                                                      |
| Hear pump                                                                                                        | Cable for main protective connection - CYA 6ZŽ  CYKY 3 J x 2.5 max. 12kW CYKY 3 J x 4 max. 18kW                            | 20A/1/C                                                                      |
| Pool lights up to 50W<br>(Cable between light and safety transformer)                                            | CYKY 3 J x 2                                                                                                               | The circuit breaker capacity must be calculated regarding the real sum of W. |
| Pool lights up to 100W<br>(Cable between light and safety transformer)                                           | CYKY 2 J x 4                                                                                                               | The circuit breaker capacity must be calculated regarding the real sum of W. |
| Pool lights up to 300W<br>(Cable between light and safety transformer)                                           | CYKY 2 J x 6                                                                                                               | The circuit breaker capacity must be calculated regarding the real sum of W. |