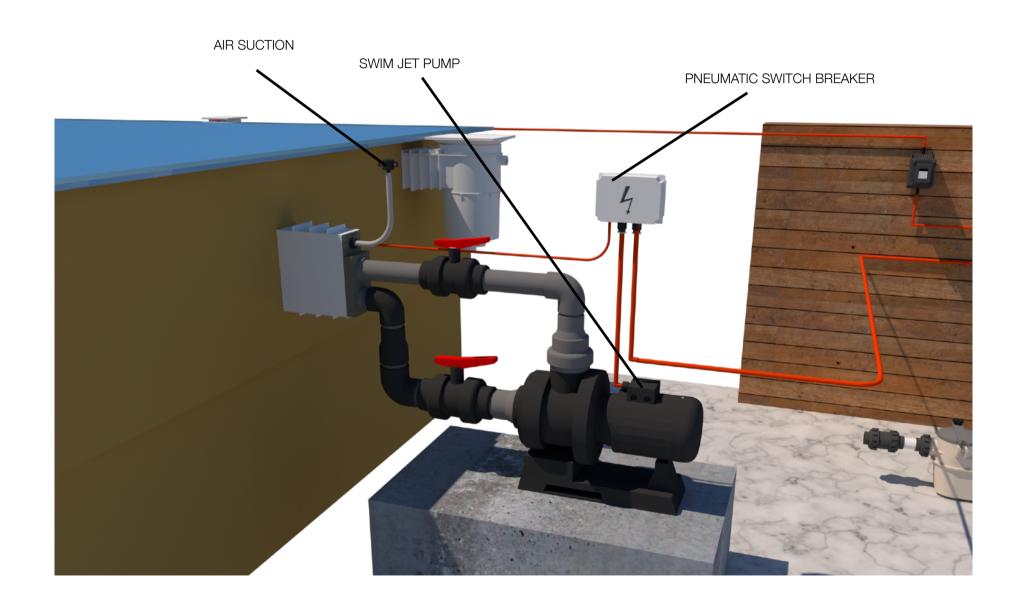

### **SWIM JET**

### **ELECTRICAL WIRING**

| POOL ACCESSORIES                                                                                                 | SUPPLY CABEL                                                                                                               | CIRCUIT BREAKER IN POOL CIRCUIT BREAKER                                      |
|------------------------------------------------------------------------------------------------------------------|----------------------------------------------------------------------------------------------------------------------------|------------------------------------------------------------------------------|
| Pool filtration with salt water treatment (Cable from the pump and from the chlorinator goes to circuit breaker) | CYKY 3 J x 1,5                                                                                                             | 6A/1/C                                                                       |
| Swim jet                                                                                                         | CYSY 5 J X 2,5 - from the pump to the pneumatic switch  CYKY 5 J x 2,5 - from the pneumatic switch to pool circuit breaker | 10A/3/C                                                                      |
| Hear pump                                                                                                        | Cable for main protective connection - CYA 6ZŽ  CYKY 3 J x 2.5 max. 12kW CYKY 3 J x 4 max. 18kW                            | 20A/1/C                                                                      |
| Pool lights up to 50W<br>(Cable between light and safety transformer)                                            | CYKY 3 J x 2                                                                                                               | The circuit breaker capacity must be calculated regarding the real sum of W. |
| Pool lights up to 100W<br>(Cable between light and safety transformer)                                           | CYKY 2 J x 4                                                                                                               | The circuit breaker capacity must be calculated regarding the real sum of W. |
| Pool lights up to 300W<br>(Cable between light and safety transformer)                                           | CYKY 2 J x 6                                                                                                               | The circuit breaker capacity must be calculated regarding the real sum of W. |