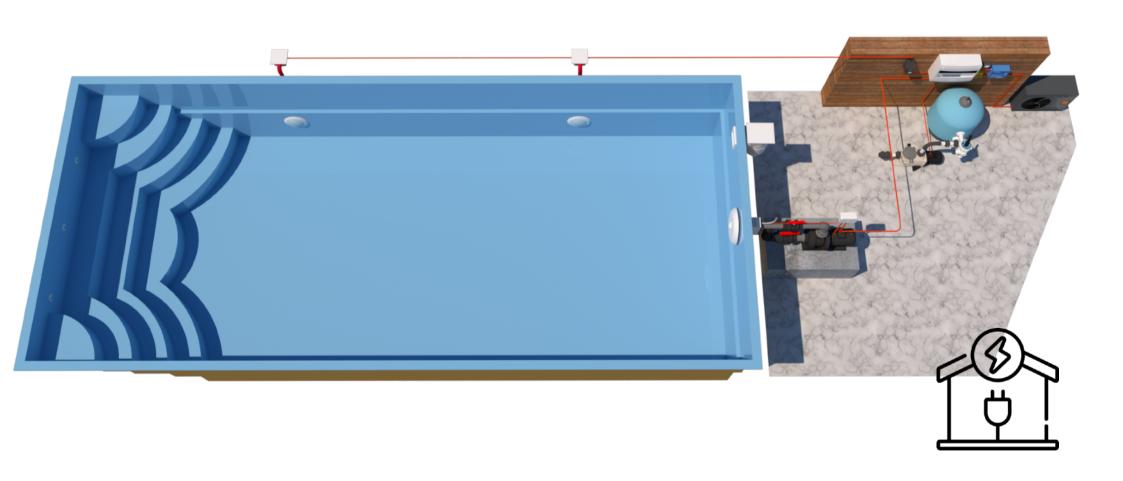

Thank you for choosing a pool from the Czech company PoolDo.

This manual shows the electrical connection of your new pool step by step. The electrical connection must be made by an authorized electrician and ended with a revision. PoolDo is not responsible for the electrical connection. This guide is for informational purposes only. Each electrical connection must be specifically consulted with an authorized person according to your accessories pool.

#### CONTENT

| 1. Wiring diagram                                                         | 3   |
|---------------------------------------------------------------------------|-----|
| 2. Supply cable from the main circuit breaker to the pool circuit breaker | 4   |
| 3. Cables for pool accessories