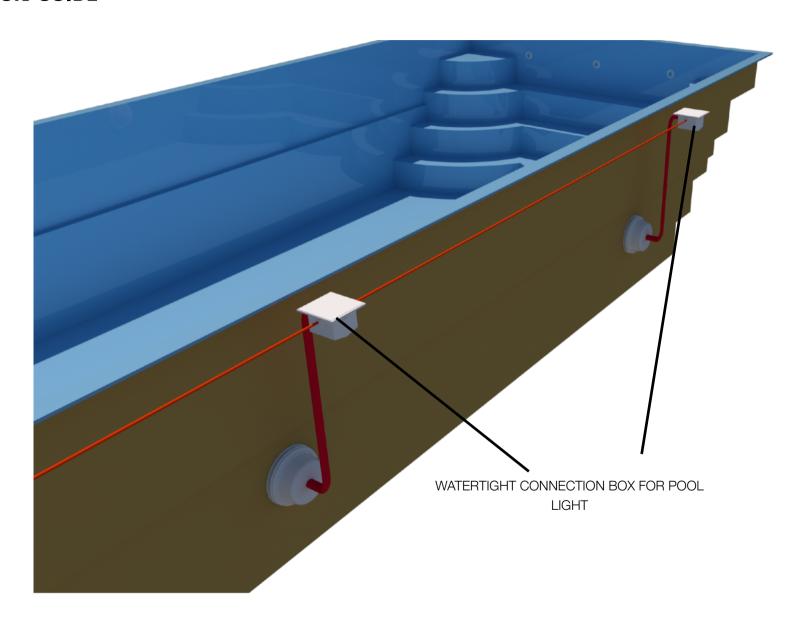

### **POOL LIGHTS**

In case of any questions, please don't hesitate to contact one of our sales representative, who will be happy to help you.

<u>www.pooldo.com</u> info@pooldo.com

### **ELECTRICAL WIRING**

| POOL ACCESSORIES                                                                                                 | SUPPLY CABEL                                                                                                               | CIRCUIT BREAKER IN POOL CIRCUIT BREAKER                                      |
|------------------------------------------------------------------------------------------------------------------|----------------------------------------------------------------------------------------------------------------------------|------------------------------------------------------------------------------|
| Pool filtration with salt water treatment (Cable from the pump and from the chlorinator goes to circuit breaker) | CYKY 3 J x 1,5                                                                                                             | 6A/1/C                                                                       |
| Swim jet                                                                                                         | CYSY 5 J X 2,5 - from the pump to the pneumatic switch  CYKY 5 J x 2,5 - from the pneumatic switch to pool circuit breaker | 10A/3/C                                                                      |
| Hear pump                                                                                                        | Cable for main protective connection - CYA 6ZŽ  CYKY 3 J x 2.5 max. 12kW CYKY 3 J x 4 max. 18kW                            | 20A/1/C                                                                      |
| Pool lights up to 50W<br>(Cable between light and safety transformer)                                            | CYKY 3 J x 2                                                                                                               | The circuit breaker capacity must be calculated regarding the real sum of W. |
| Pool lights up to 100W<br>(Cable between light and safety transformer)                                           | CYKY 2 J x 4                                                                                                               | The circuit breaker capacity must be calculated regarding the real sum of W. |
| Pool lights up to 300W<br>(Cable between light and safety transformer)                                           | CYKY 2 J x 6                                                                                                               | The circuit breaker capacity must be calculated regarding the real sum of W. |